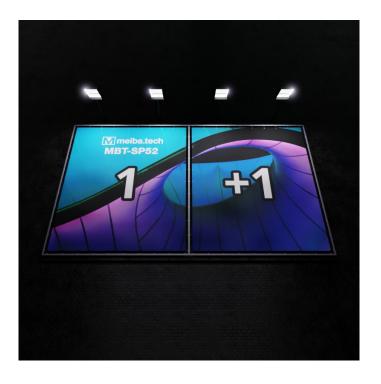

The peculiarity of the system lies in the **modular design**, which allows to **display several banners in one system**. We rate the system-installation as easy, as **it can be installed in just a few steps and with standard tools**.

#### Structure in modules

In many areas of building and facade advertising, modular systems are highly attractive to fix several advertising banners into the same system.

The MBT-SP52 offers this feature and allows you to provide facades with the number of modules you choose.

- Modular structure
- Unlimited horizontal and vertical modules
- Special constructions and setups possible

### **Spotlight illuminable**

This advertising system is only suitable for front lighting with spotlights or similar lighting systems.

- Structurally suitable for front lighting
- Front lightable with Frontlit banner