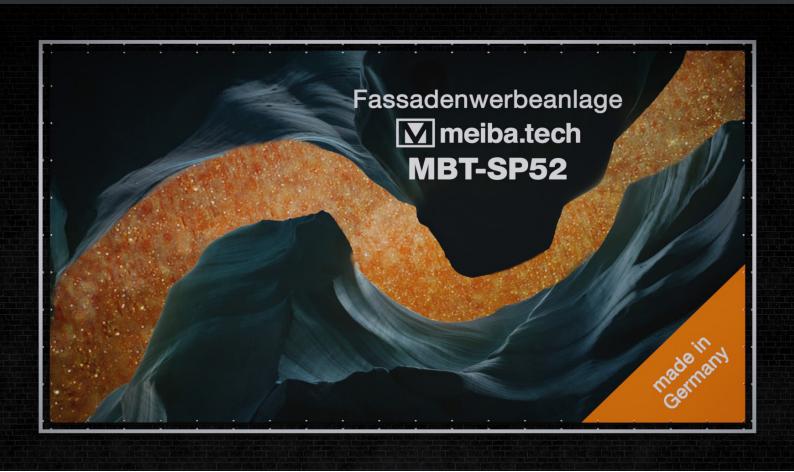

# Banner frame with great price / performance ratio

Our model MBT-SP52 is one of our most popular facade banner advertising systems to mount large-scale outdoor and indoor advertisements on facades and buildings. The system results from the symbiosis of high-quality, torsion-resistant aluminum profiles, concealed mounting blocks and easy-to-use grommeted advertising banners.

The peculiarity of the system lies in the **modular design**, which allows to **display several banners in one system**. We rate the system-installation as easy, as **it can be installed in just a few steps and with standard tools**.

Of course, this advertising system is freely configurable and will be manufactured according to your needs on request.