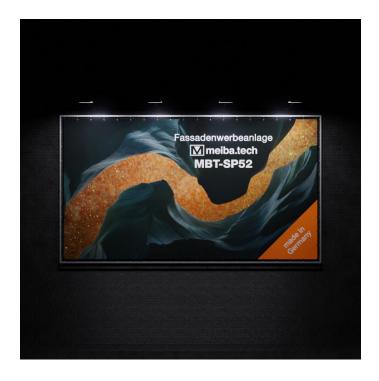

# Banner frame with great price / performance ratio

Our model MBT-SP52 is one of our most popular facade banner advertising systems to mount large-scale outdoor and indoor advertisements on facades and buildings. The system results from the symbiosis of high-quality, torsion-resistant aluminum profiles, concealed mounting blocks and easy-to-use grommeted advertising banners.

The peculiarity of the system lies in the **modular design**, which allows to **display several banners in one system**. We rate the system-installation as easy, as **it can be installed in just a few steps and with standard tools**.

### **Spotlight illuminable**

This advertising system is only suitable for front lighting with spotlights or similar lighting systems.

- Structurally suitable for front lighting
- Front lightable with Frontlit banner