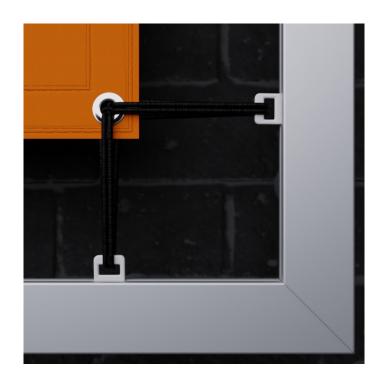

The peculiarity of the system lies in the **modular design**, which allows to **display several banners in one system**. We rate the system-installation as easy, as **it can be installed in just a few steps and with standard tools**.

### Simple installation, tensed banners

We always put ourselves in the shoes of our customers and produce advertising systems that are not only visually appealing, but also practical to use.

The MBT-SP52 combines these important properties with high-quality, yet easy-to-understand technology.

- Visually appealing
- Easy-to-understand technology
- Wrinkle-free banners
- Easy-to-do banner exchange