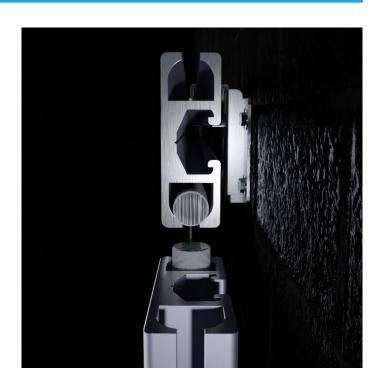

#### **Dimensions**

- Mount surface distance: 52 mm
- Profiles: 50 mm x 17 mm

#### **Uniquely tensed**

Our MBT-KR52 is uniquely exciting. The advertising system offers tensioning elements at all fastening and connection points, which allow you to fasten the advertising banner completely wrinkle-free.

At the same time, the round keder sits firmly all around in the aluminium profiles. This design allows for an elegant and visually uninterrupted transition from advertising to frame system.

- Uniquely tensed banners
- Tensioning elements all around
- Special designs possible

#### Components that have it all

The MBT-KR52 is a system that has been thought out down to the last detail. Each component combines purpose with unique user-friendliness and functionality.

Flexible stainless steel tensioning brackets provide a solid wall-connection, and give control over position and tension of the banner.