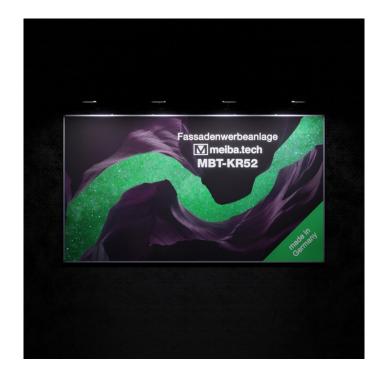

# Facade advertising with a uniquely plain banner surface

Our model MBT-KR52 is a large-dimension advertising system for long-term outdoor advertising on facades, walls and buildings with banners. The system consists exclusively of high-quality aluminium and stainless steel components.

#### Elegant, large format advertising

The MBT-KR52 advertising system is used to display large-scale advertising with banners on buildings and facades.

This system is another gem from our selection and is characterised by the exquisitely stretched banners displaying plain surfaces.

#### Illuminable with spotlights

This advertising system is suitable for front lighting with spotlights or similar lighting systems.

- Suitable for front lighting
- Front lighting with banner of your choice