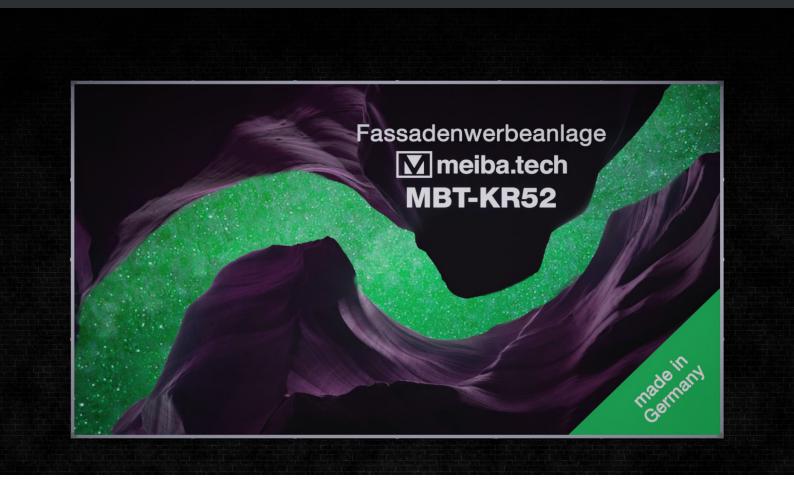

# Facade advertising with a uniquely plain banner surface

Our model MBT-KR52 is a large-dimension advertising system for long-term outdoor advertising on facades, walls and buildings with banners. The system consists exclusively of high-quality aluminium and stainless steel components.

The special feature of the MBT-KR52 is the **tensionable mounting and connecting elements**. Both, stainless steel tensioning brackets and corners, **ensure a uniquely smooth surface for your façade advertising**.

#### Elegant, large format advertising

The MBT-KR52 advertising system is used to display large-scale advertising with banners on buildings and facades.

This system is another gem from our selection and is characterised by the exquisitely stretched banners displaying plain surfaces.