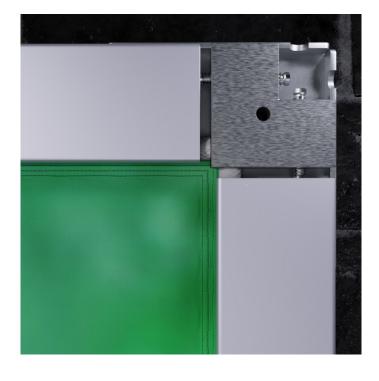

#### **Uniquely tensed**

Our MBT-KR52 is uniquely exciting. The advertising system offers tensioning elements at all fastening and connection points, which allow you to fasten the advertising banner completely wrinkle-free.

At the same time, the round keder sits firmly all around in the aluminium profiles. This design allows for an elegant and visually uninterrupted transition from advertising to frame system.

- Uniquely tensed banners
- Tensioning elements all around
- Special designs possible

#### Components that have it all

The MBT-KR52 is a system that has been thought out down to the last detail. Each component combines purpose with unique user-friendliness and functionality.

Flexible stainless steel tensioning brackets provide a solid wall-connection, and give control over position and tension of the banner.

The ingenious tensioning corners allow you to continue the tensioning right into the corners of your banner advertising.

- stainless steel tensioning brackets
- stainless steel tensioning corners