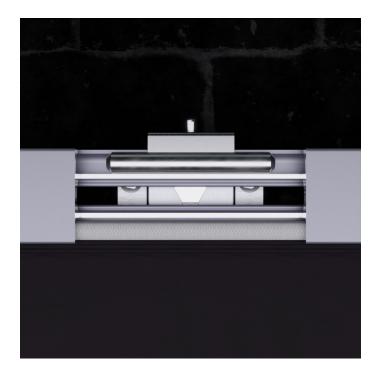

The special feature of the MBT-KR52 is the **tensionable mounting and connecting elements**. Both, stainless steel tensioning brackets and corners, **ensure a uniquely smooth surface for your façade advertising**.

#### **Materials**

- anodised Aluminium profiles
- stainless steel tension-brackets
- stainless steel tension-corners

#### **Dimensions**

- Mount surface distance: 52 mm
- Profiles: 50 mm x 17 mm

#### **Uniquely tensed**

Our MBT-KR52 is uniquely exciting. The advertising system offers tensioning elements at all fastening and connection points, which allow you to fasten the advertising banner completely wrinkle-free.

At the same time, the round keder sits firmly all around in the aluminium profiles. This design allows for an elegant and visually uninterrupted transition from advertising to frame system.

- Uniquely tensed banners
- Tensioning elements all around
- Special designs possible

#### Components that have it all

The MBT-KR52 is a system that has been thought out down to the last detail. Each component combines purpose with unique user-friendliness and functionality.

Flexible stainless steel tensioning brackets provide a solid wall-connection, and give control over position and tension of the banner.

The ingenious tensioning corners allow you to continue the tensioning right into the corners of your banner advertising.

- stainless steel tensioning brackets
- stainless steel tensioning corners